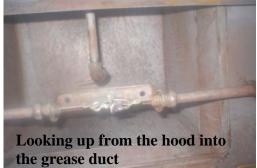

**Proper picture layout of a** properly cleaned grease duct, 2<sup>nd</sup> picture is the hood at start of job. Need overview pictures of fan and roof area before and after cleaning

Next is the back of the fan blades. You will need a camera set at close up for this inspections