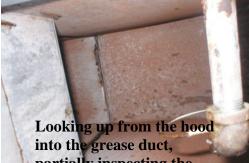

Looking into a horizontal above A hood drop-(notice the additional ductwork beyond the curve).

partially inspecting the horizontal plenum area

Looking into the grease troughs in the hood area

of duct)