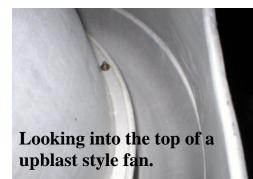

**Proper picture layout of a** properly cleaned grease duct, 2<sup>nd</sup> picture is the hood at start of job. Need overview pictures of fan and roof area before and after cleaning

Next is the back of the fan blades. You will need a camera set at close up for this inspections