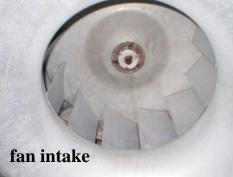

**Proper picture layout of a** properly cleaned grease duct, 2<sup>nd</sup> picture is the hood at start of job. Need overview pictures of fan and roof area before and after cleaning

Next is the back of the fan blades. You will need a camera set at close up for this inspections