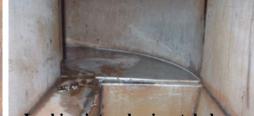

Looking into a horizontal above A hood drop-(notice the additional ductwork beyond the curve).

partially inspecting the horizontal plenum area

Looking into the grease troughs in the hood area

of duct)